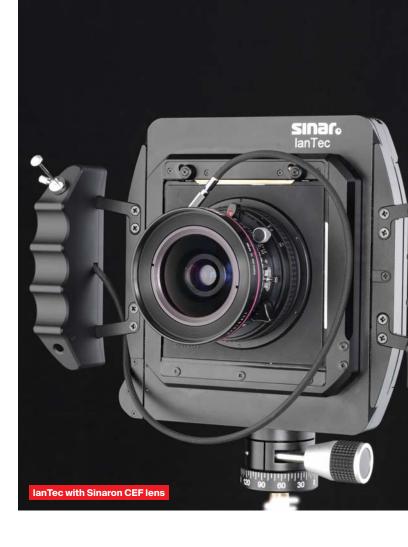

# Sinaron lenses for outstanding sharpness and detail

We developed our Sinaron lenses with mechanical shutters and helical mounts (CEF shutters) specifically for use with the lanTec. Images are rendered with maximum sharpness, detail and defi-

nition. Focal lengths from 23 mm to 135 mm and shutter speeds of up to 1/500 second enable the lanTec to suit a range of applications.

#### LENSES

Sinaron CEF 23 - 135mm