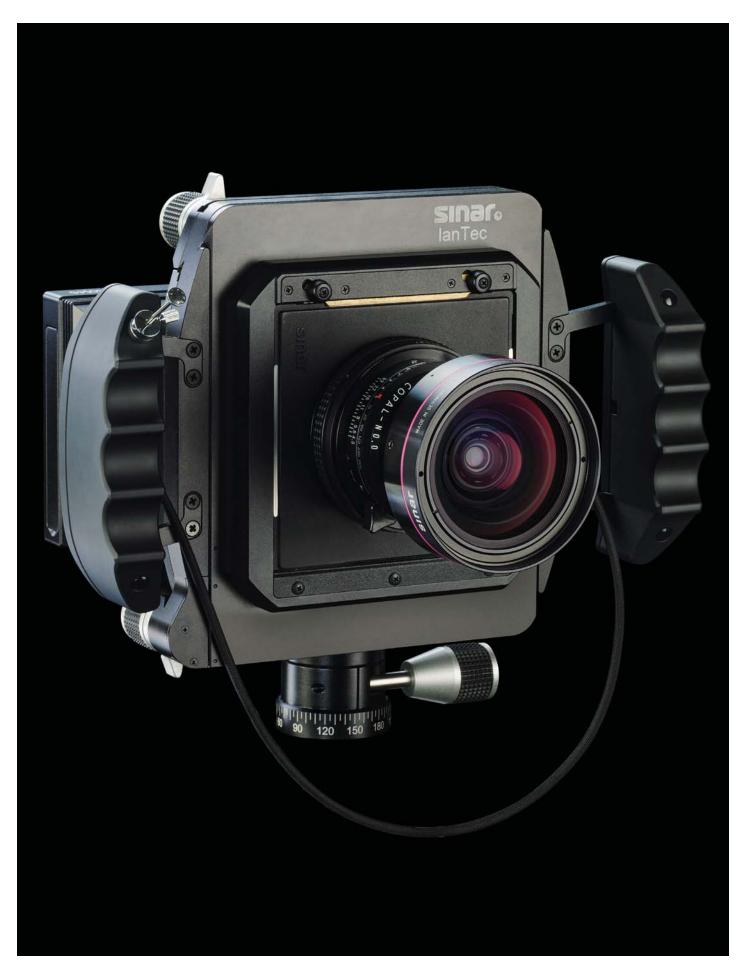

# Sinar lanTec mobile camera platform

Do you want to make use of the advantages of a professional Sinar camera, not only for studio photography, but also for landscape and architectural photography? Our lanTec model is designed to make that possible. The superior quality of this mobile camera and its precision adjustment options will delight you. Using our Sinaron lenses specially developed for digital photography, you can produce images with perfect sharpness and astounding detail.

## **Ergonomic and simple**

With the Sinar lanTec, you can use the digital back of your choice, and switch them out easily and quickly when necessary. Ergonomically shaped handles make operation simple and more enjoyable. The camera is designed to allow you to take perfect

# Sinaron lenses for outstanding sharpness and detail

We developed our Sinaron lenses with mechanical shutters and helical mounts (CEF shutters) specifically for use with the lanTec. Images are rendered with maximum sharpness, detail and defi-

nition. Focal lengths from 23 mm to 135 mm and shutter speeds of up to 1/500 second enable the lanTec to suit a range of applications.