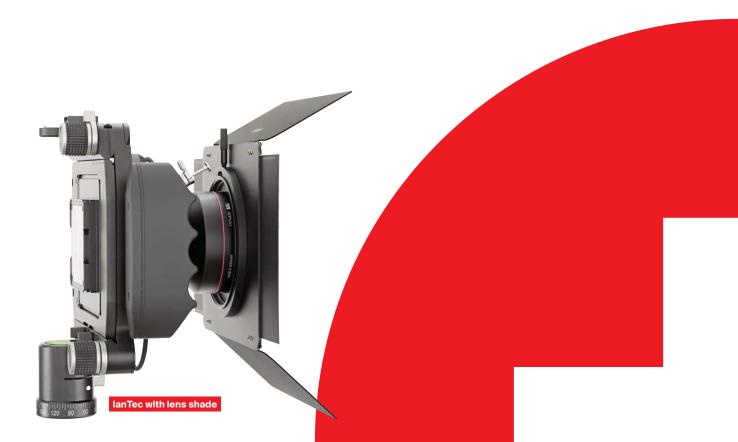

#### VIEWING AIDS

Brigth focussing screen with flexible 3-fold magnifier (optional)