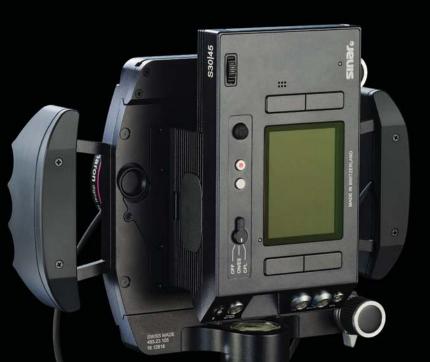

# A perfect match

The Sinarback S 30|45 was specially designed for mobile use. It provides extensive features for highest quality photographs and

video. The Sinarback S 30|45 complements the Sinar lanTec, which is also ideal for shooting outside of the studio.