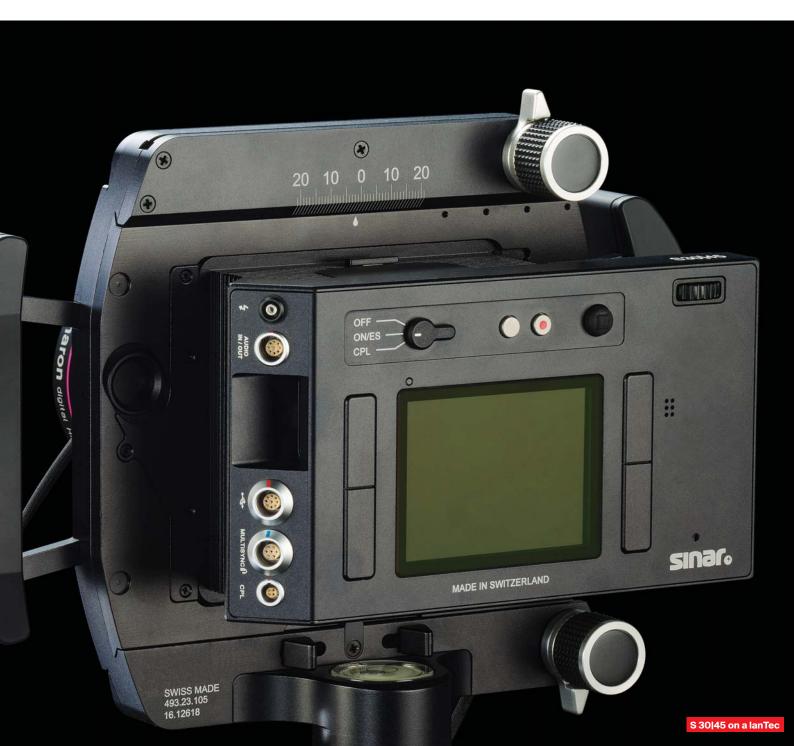

# A perfect match

The Sinarback S 30|45 was specially designed for mobile use. It provides extensive features for highest quality photographs and

video. The Sinarback S 30|45 complements the Sinar lanTec, which is also ideal for shooting outside of the studio.

#### DIGITAL BACK INTERFACE

Sinar, Mamyia or Hasselblad V/H